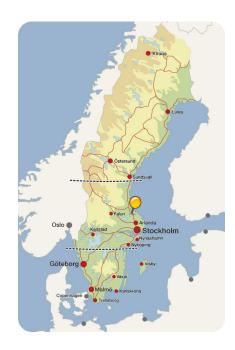

# **Location & Transfer**

Arlanda airport -Älvkarleby 118 km, 1hr 12 min // Stockholm city -Älvkarleby 151 km, 1hr 29 min // Nynäshamn - Älvkarleby 208 km, 2hr 14 min // Malmö-Älvkarleby 751 km, 7hr 49 min.