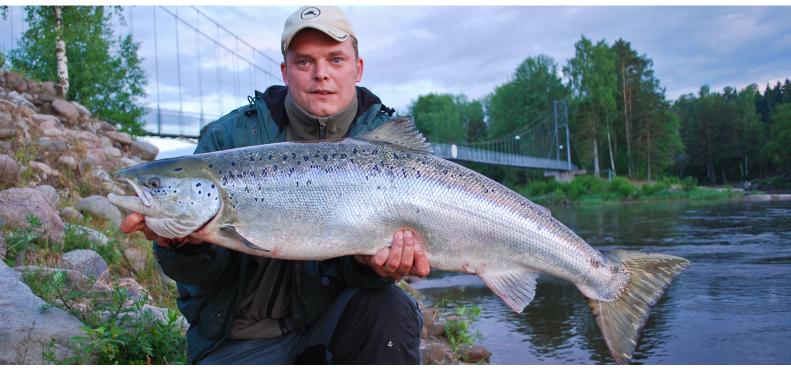

# Älvkarleby Sportfishing

Among the best salmon and sea trout waters in Europe. The fishing is divided into three sections where salmon and sea trout is mainly in section A. The B/C section is mostly for pike, pikeperch and perch. In Älvkarleby section A one of its Swedish records is 27.97 kg for salmon in running water.

# **Species & Records**

Record in the Dalälven River, Section A: Salmon 27.97 kg, Sea trout 13 kg, Zander 10.3 kg, Pike 15.1 kg. Also, very large whitefish species such as vimba bream, ide, dace, and silver bream.