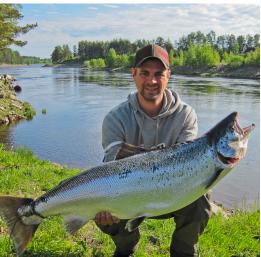

# Älvkarleby Sportfishing

Among the best salmon and sea trout waters in Europe. The fishing is divided into three sections where salmon and sea trout is mainly in section A. The B/C section is mostly for pike, pikeperch and perch. In Älvkarleby section A one of its Swedish records is 27.97 kg for salmon in running water.

# **Species & Records**

Record in the Dalälven River, Section A: Salmon 27.97 kg, Sea trout 13 kg, Zander 10.3 kg, Pike 15.1 kg. Also, very large whitefish species such as vimba bream, ide, dace, and silver bream.