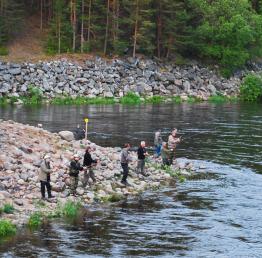

# Älvkarleby Sportfishing

Among the best salmon and sea trout waters in Europe. The fishing is divided into three sections where salmon and sea trout is mainly in section A. The B/C section is mostly for pike, pikeperch and perch. In Älvkarleby section A one of its Swedish records is 27.97 kg for salmon in running water.

## **Equipment & tactics**

Use a reel or a bait-casting reel with 0.45-50 mm nylon line, 10-11foot rod. Maybe a 2-handed fly rod with heavier lines. Use a single-hook or tube fly and a 30-90g sinker, which you cast, letting it float with the current. Even a 25-50g trolling spoon.