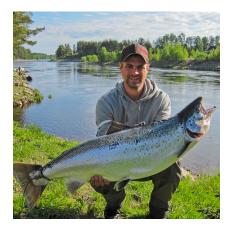

# Älvkarleby Sportfishing

Among the best salmon and sea trout waters in Europe. The fishing is divided into three sections where salmon and sea trout is mainly in section A. The B/C section is mostly for pike, pikeperch and perch. In Älvkarleby section A one of its Swedish records is 27.97 kg for salmon in running water.