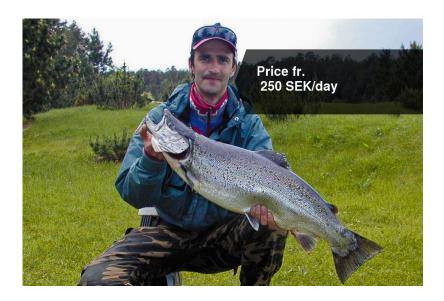

## Price fr. 250 SEK/day

Add-ons//Guiding. Minimum 3 hours. Cost depending on preferences